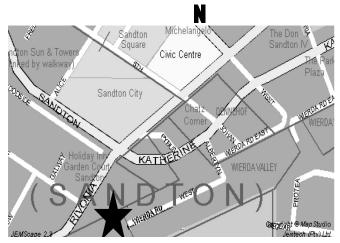

Rather that you are waiting for your children than your children are waiting for you! The pricing for the bus service is R700 one way and R1400 to and from Sugar Bay.

**DIRECTIONS TO 35 WIERDA ROAD WEST (FROM THE M1):** Take the Grayston Drive off ramp, turn right (if coming on the M1S) or turn left if coming from (M1N). Carry along Grayston drive get into the left hand lane and follow the road downwards (do not go over the flyover bridge). At the intersection you will yield to your left into Katherine Street. Continue straight passing through three Traffic lights. Approx 5m after the third traffic light turn left into Albertyn Avenue. Follow the road round the bend - it will become Wierda Rd West. Continue straight to the Cul De Sac, and you will see the parking lot for 35 Wierda Road West on your right hand side.

The resort telephone number is 032 485 3097.

**BELOW:** An extract from a map of Sandton, shown in two different magnifications, with a star \* depicting 35 Wierda Road West.

Coordinates -26.113589, 28.054862