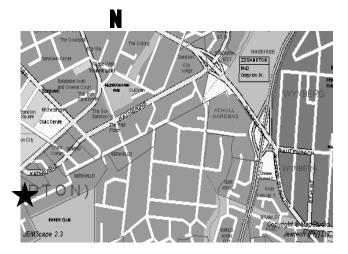

Rather that you are waiting for your children than your children are waiting for you! The pricing for the bus service is R700 one way and R1400 to and from Sugar Bay.

**DIRECTIONS TO 35 WIERDA ROAD WEST (FROM THE M1):** Take the Grayston Drive off ramp, turn right (if coming on the M1S) or turn left if coming from (M1N). Carry along Grayston drive get into the left hand lane and follow the road downwards (do not go over the flyover bridge). At the intersection you will yield to your left into Katherine Street. Continue straight passing through three Traffic lights. Approx 5m after the third traffic light turn left into Albertyn Avenue. Follow the road round the bend - it will become Wierda Rd West. Continue straight to the Cul De Sac, and you will see the parking lot for 35 Wierda Road West on your right hand side.

The resort telephone number is 032 485 3097.

**BELOW:** An extract from a map of Sandton, shown in two different magnifications, with a star \* depicting 35 Wierda Road West.

Coordinates -26.113589, 28.054862